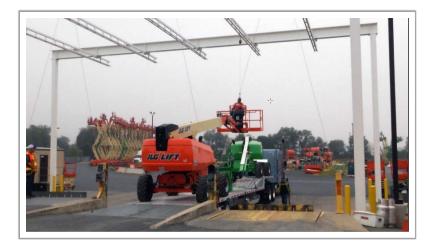

The Solution: A Gorbel® Custom Free Standing Tether Track™ System

New completed scissor lifts and the platforms are loaded on to flatbeds to be delivered. This operation requires the equipment be driven on to flatbeds. The operators then have to come down from the loaded lift and negotiate around the equipment, tires and securing apparatus.

When a company openly states "The best safety device is a safe worker" you know they take safety very seriously. With a safe solution needed to solve their problem, one that didn't slow down their efforts to load the flatbeds, the custom Gorbel Tether Track<sup>™</sup> System was chosen. It allows for multiple trucks as well as multiple users to work on all flatbeds from a system that straddles the loading area. Not only were management's expectations met, but management and employees are happy with the solution.