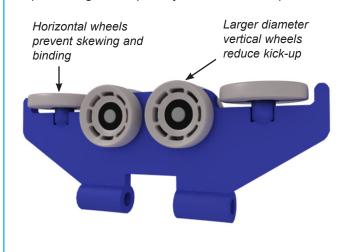

# Vertical Wheels Eliminate the Need for Anti-Kick Up Rollers

• We eliminated the anti-kick up rollers that we used in our previous design. The rollers we had been using did not consistently address side to side "skewing" of the 4-trolley carriers, and we found that they were often not adjusted properly in the field. Instead, our new design uses vertical wheels, machined to very tight tolerances to roll close to the track, effectively preventing "kick up."

# New 4-Carrier Design for More Consistent Movement

• Our new Offset Load Platform uses a 4-wheel plate design with optimally machined wheel plates.